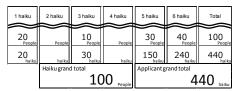

#### <Completed Example>

|   | 1 haiku       | 2 haiku     | 3 haiku       | 4 haiku  | 5 haiku           | 6 haiku      | Total         |
|---|---------------|-------------|---------------|----------|-------------------|--------------|---------------|
| ŀ | $\Rightarrow$ | $\sim$      | $\Rightarrow$ | $\sim$   | $\Longrightarrow$ |              | $\gg$         |
|   | 20<br>People  | People      | 10<br>People  | People   | 30<br>People      | 40<br>People | 100<br>People |
|   | 20<br>haiku   | haiku       | 30<br>haiku   | haiku    | 150<br>haiku      | 240<br>haiku | 440<br>haiku  |
| ľ |               | Haiku grand | d total       |          | Applicantg        | rand total   |               |
|   |               |             | 10            | O People |                   | 4            | 40 haiku      |

- Count and fill in the number of haiku and applicants for each of the haiku quantities (categories applied for) applied for by the group, not for each class year or class.
   (Example: 1 haiku each for 20 applicants = 20 haiku, 3 haiku each for 10 applicants = 30 haiku, 5 haiku each for 30 applicants = 150 haiku, 6 haiku each for 40 applicants = 240 haiku, for a total of 100 applicants and 440 haiku)
- When sending additional haiku, fill in only the number of additional applicants and haiku, then circle the words "Additional Application" at the top right of the form, and send it together with the haiku.
- Send one copy of the A Haiku Tally Sheet together with the collected copies of the B Group Application Form and send to the address below by post or delivery service. \*Please do not send applications by fax or via the Internet.